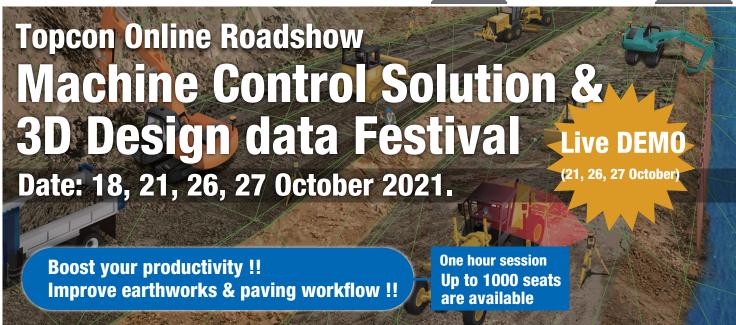

You will see and experience the most productive workflow from Topcon when it comes to earthworks & paving.

It's a game-changer against your current workflow that you are applying to your projects right now. Robotic Total Station and GNSS receivers navigates you the locations based on your design data. And your heavy machineries are navigated and automatically moved based on your design data.

Let us show you how beneficial these solutions are and how it contributes to boost your productivity and improve your workflow.

We have LIVE demonstration 21st with Motor Grader, 26th with Excavator, 27th with 3D Design data.

You can enjoy watching like festivals and learn the new technologies!! Register quickly as the seats are limited. See you at the roadshow!!