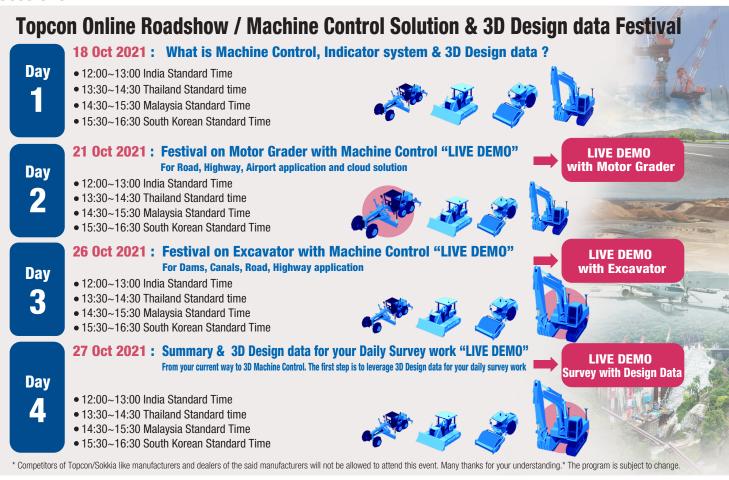

Let us show you how beneficial these solutions are and how it contributes to boost your productivity and improve your workflow.

We have LIVE demonstration 21st with Motor Grader, 26th with Excavator, 27th with 3D Design data.

You can enjoy watching like festivals and learn the new technologies!! Register quickly as the seats are limited. See you at the roadshow!!