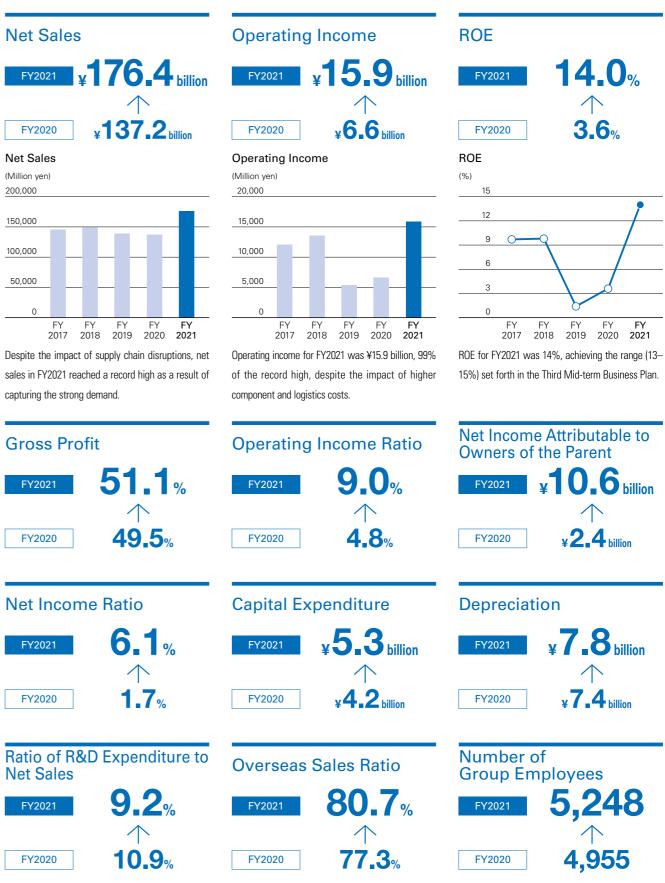

|  |

| ck  | Information |  |
|-----|-------------|--|
| UK. | mornation   |  |

52

#### **Editorial Policy** As stated in our Corporate Identity.

conditions change in the future.

#### **Topcon's Overview**

#### Main Products and Solutions



Topcon's proprietary technlogies which realize to enhance the automation of construction process









Topcon's proprietary technlogies which realize to enhance the automation of farm operations

Laser-type Crop Sensor









Topcon's proprietary technlogies which realize to create a system for eye screening







#### At a Glance





#### TOPCON REPORT 2022 06