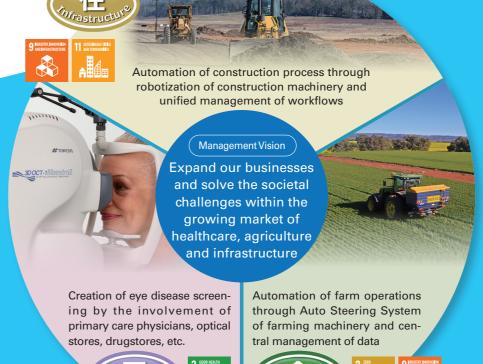

## Value Creation Process

Topcon is committed to leveraging its management resources/strengths to realize its Corporate Identity of: Topcon contributes to enrich human life by solving the societal challenges within healthcare, agriculture and infrastructure. Topcon will also contribute to the creation of a sustainable society with a focus on ESG responses.

Societal Challenges

Management Resources/Strengths

Topcon's solutions

For details, see pp. 22–24

89 years of history and venture spirit

For details, see pp. 13-16

Highly globalized

For details, see pp. 17–18

**Solving Societal** Challenges

Governance (pp. 39-46

Advanced technology

For details, see pp. 19-20

**Contribution to ESG** 

Strategy for sustainable growth:

The Third Mid-term Business Plan

Foundation supporting sustainable growth: