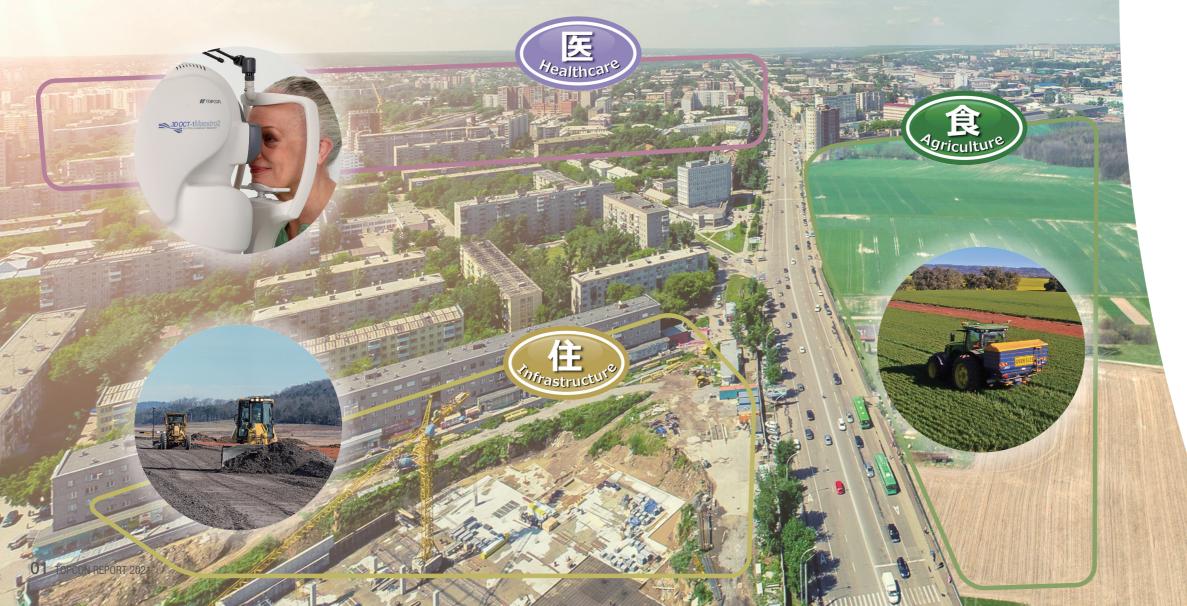

## **Corporate Identity**

Topcon contributes to enrich human life by solving the societal challenges within healthcare, agriculture and infrastructure.

### **01** TOPCON WAY

- **02** Contents
- **03** Societal challenges TOPCON is tackling and their solutions
- **05** At a Glance